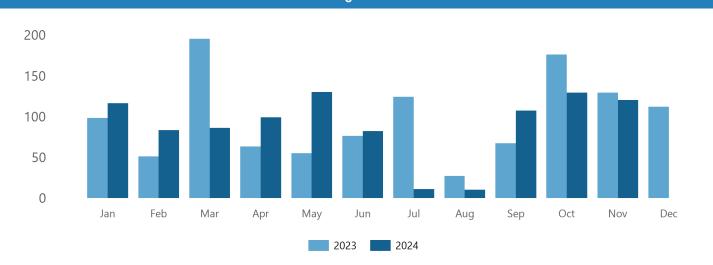

#### **Tutoring Sessions Trend**

# **Program Activity [273 Total Engagements]**

| Engagement Type     | Nov-23 | Dec-23 | Jan-24 | Feb-24 | Mar-24 | Apr-24 | May-24 | Jun-24 | Jul-24 | Aug-24 | Sep-24 | Oct-24 | Nov-24 |
|---------------------|--------|--------|--------|--------|--------|--------|--------|--------|--------|--------|--------|--------|--------|
| Accounts Created    | 59     | 6      | 17     | 26     | 12     | 18     | 12     | 7      | 3      | 3      | 19     | 29     | 65     |
| Favorite Tutor Adds | 6      | 8      | 15     | 8      | 6      | 6      | 15     | 22     | 0      | 1      | 11     | 22     | 22     |
| Locker Views        | 2      | 0      | 1      | 2      | 0      | 0      | 1      | 3      | 0      | 0      | 3      | 4      | 13     |
| Past Session Views  | 93     | 64     | 10     | 36     | 16     | 0      | 6      | 41     | 7      | 0      | 7      | 22     | 40     |
| Quizzes Accessed    | 5      | 2      | 4      | 5      | 2      | 1      | 1      | 2      | 2      | 1      | 0      | 1      | 0      |
| Skills Center Usage | 77     | 20     | 22     | 14     | 26     | 19     | 24     | 18     | 15     | 6      | 5      | 20     | 8      |
| Test Prep Visits    | 0      | 1      | 0      | 3      | 6      | 0      | 0      | 1      | 0      | 0      | 0      | 5      | 4      |
| Tutoring Sessions   | 129    | 112    | 116    | 83     | 86     | 99     | 130    | 82     | 11     | 10     | 107    | 129    | 120    |
| Video Library Views | 26     | 4      | 3      | 5      | 0      | 5      | 2      | 4      | 4      | 3      | 1      | 5      | 1      |
| Total               | 397    | 217    | 188    | 182    | 154    | 148    | 191    | 180    | 42     | 24     | 153    | 237    | 273    |