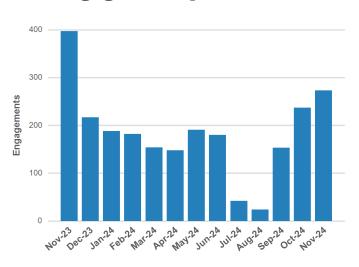

# **Program Activity [273 Total Engagements]**

| Engagement Type     | Nov-23 | Dec-23 | Jan-24 | Feb-24 | Mar-24 | Apr-24 | May-24 | Jun-24 | Jul-24 | Aug-24 | Sep-24 | Oct-24 | Nov-24 |
|---------------------|--------|--------|--------|--------|--------|--------|--------|--------|--------|--------|--------|--------|--------|
| Accounts Created    | 59     | 6      | 17     | 26     | 12     | 18     | 12     | 7      | 3      | 3      | 19     | 29     | 65     |
| Favorite Tutor Adds | 6      | 8      | 15     | 8      | 6      | 6      | 15     | 22     | 0      | 1      | 11     | 22     | 22     |
| Locker Views        | 2      | 0      | 1      | 2      | 0      | 0      | 1      | 3      | 0      | 0      | 3      | 4      | 13     |
| Past Session Views  | 93     | 64     | 10     | 36     | 16     | 0      | 6      | 41     | 7      | 0      | 7      | 22     | 40     |
| Quizzes Accessed    | 5      | 2      | 4      | 5      | 2      | 1      | 1      | 2      | 2      | 1      | 0      | 1      | 0      |
| Skills Center Usage | 77     | 20     | 22     | 14     | 26     | 19     | 24     | 18     | 15     | 6      | 5      | 20     | 8      |
| Test Prep Visits    | 0      | 1      | 0      | 3      | 6      | 0      | 0      | 1      | 0      | 0      | 0      | 5      | 4      |
| Tutoring Sessions   | 129    | 112    | 116    | 83     | 86     | 99     | 130    | 82     | 11     | 10     | 107    | 129    | 120    |
| Video Library Views | 26     | 4      | 3      | 5      | 0      | 5      | 2      | 4      | 4      | 3      | 1      | 5      | 1      |
| Total               | 397    | 217    | 188    | 182    | 154    | 148    | 191    | 180    | 42     | 24     | 153    | 237    | 273    |

#### **Tutoring Sessions Trend**