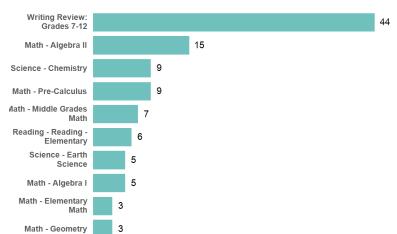

#### **Tutoring Sessions by Topic and Subject**

| Sessions by Subject                    |          |       |  |  |  |
|----------------------------------------|----------|-------|--|--|--|
| Topic - Subject                        | Sessions | Hours |  |  |  |
| English and Language Arts              | 3        | 0.85  |  |  |  |
| English and Language Arts - Grammar    | 1        | 0.40  |  |  |  |
| English and Language Arts - Literature | 2        | 0.45  |  |  |  |
| Math                                   | 49       | 17.85 |  |  |  |
| Math - Algebra I                       | 5        | 1.10  |  |  |  |
| Math - Algebra II                      | 15       | 6.27  |  |  |  |
| Math - Calculus                        | 3        | 1.10  |  |  |  |
| Math - Elementary Math                 | 3        | 0.65  |  |  |  |
| Math - Geometry                        | 3        | 1.13  |  |  |  |
| Math - Middle Grades Math              | 7        | 2.52  |  |  |  |
| Math - Pre-Algebra                     | 2        | 0.85  |  |  |  |
| Math - Pre-Calculus                    | 9        | 3.33  |  |  |  |
| Math - Trigonometry                    | 2        | 0.90  |  |  |  |
| Reading                                | 7        | 1.70  |  |  |  |
| Reading - Reading - College            | 1        | 0.12  |  |  |  |
| Reading - Reading - Elementary         | 6        | 1.58  |  |  |  |
| Science                                | 16       | 6.48  |  |  |  |
| Science - Chemistry                    | 9        | 4.15  |  |  |  |
| Science - Earth Science                | 5        | 1.40  |  |  |  |
| Science - Physics - Algebra Based      | 2        | 0.93  |  |  |  |
| Writing Review: Adult/College Level    | 1        | 0.60  |  |  |  |
| Writing Review: Adult/College Level    | 1        | 0.60  |  |  |  |
| Writing Review: Grades                 | 44       | 15.22 |  |  |  |
| Writing Review: Grades 7-12            | 44       | 15.22 |  |  |  |