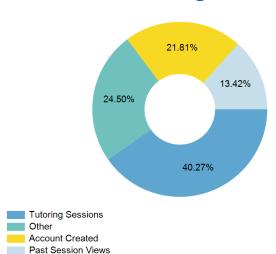

# Rhode Island Office of Library and Information Services Monthly Report

Date Range: 11/1/2024 - 11/30/2024

| Survey Feedback                                                 |      |  |  |  |
|-----------------------------------------------------------------|------|--|--|--|
| Is this service helping you complete your homework assignments? | 94%  |  |  |  |
| Is this service helping you improve your grades?                | 97%  |  |  |  |
| Would you recommend this service to a friend?                   | 100% |  |  |  |

# **Program Activity [273 Total Engagements]**





| Engagement Type     | Nov-23 | Dec-23 | Jan-24 | Feb-24 | Mar-24 | Apr-24 | May-24 | Jun-24 | Jul-24 | Aug-24 | Sep-24 | Oct-24 | Nov-24 |
|---------------------|--------|--------|--------|--------|--------|--------|--------|--------|--------|--------|--------|--------|--------|
| Accounts Created    | 59     | 6      | 17     | 26     | 12     | 18     | 12     | 7      | 3      | 3      | 19     | 29     | 65     |
| Favorite Tutor Adds | 6      | 8      | 15     | 8      | 6      | 6      | 15     | 22     | 0      | 1      | 11     | 22     | 22     |
| Locker Views        | 2      | 0      | 1      | 2      | 0      | 0      | 1      | 3      | 0      | 0      | 3      | 4      | 13     |
| Past Session Views  | 93     | 64     | 10     | 36     | 16     | 0      | 6      | 41