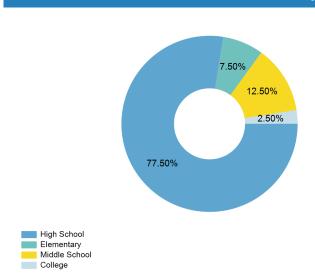

| Feedback          |                                           |                                                                                          |  |  |  |
|-------------------|-------------------------------------------|------------------------------------------------------------------------------------------|--|--|--|
| Grade Level       | Subject Name                              | Comments                                                                                 |  |  |  |
| AskRI             | AskRI                                     |                                                                                          |  |  |  |
| 10th              | Math - Algebra II                         | THE TUTOR WAS VERY NICE                                                                  |  |  |  |
| 10th              | Science - Chemistry                       | very helpful as always!!!                                                                |  |  |  |
| 11th              | Math - Algebra II                         | always helpful and makes me feel way better prepared for my assessments!                 |  |  |  |
| 11th              | Math - Algebra II                         | great                                                                                    |  |  |  |
| 11th              | Math - Algebra II                         | immensely helpful!                                                                       |  |  |  |
| 11th              | Math - Algebra II                         | very helpful!!!                                                                          |  |  |  |
| 11th              | Math - Pre-Calculus                       | He wasn't helpful. I didn't know what I was doing after the session                      |  |  |  |
| 11th              | Math - Trigonometry                       | It would have been better if we had audio as it took time to get to the actual question. |  |  |  |
| 11th              | Science - Chemistry                       | very helpful and my tutor was awesome!!!                                                 |  |  |  |
| 11th              | Science - Chemistry                       | very helpful!!!                                                                          |  |  |  |
| 6th               | English and Language Arts -<br>Literature | She was nice and gave my advice I wouldn't have saw.                                     |  |  |  |
| 7th               | Math - Middle Grades Math                 | Thanks so much                                                                           |  |  |  |
| ASKRI - IP Access |                                           |                                                                                          |  |  |  |
| 8th               | Math - Algebra I                          | I still don't understand the concept fully                                               |  |  |  |