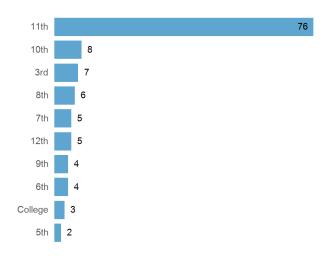

| Feedback          |                                           |                                                                                          |  |  |  |
|-------------------|-------------------------------------------|------------------------------------------------------------------------------------------|--|--|--|
| Grade Level       | Subject Name                              | Comments                                                                                 |  |  |  |
| AskRI             | AskRI                                     |                                                                                          |  |  |  |
| 10th              | Math - Algebra II                         | THE TUTOR WAS VERY NICE                                                                  |  |  |  |
| 10th              | Science - Chemistry                       | very helpful as always!!!                                                                |  |  |  |
| 11th              | Math - Algebra II                         | always helpful and makes me feel way better prepared for my assessments!                 |  |  |  |
| 11th              | Math - Algebra II                         | great                                                                                    |  |  |  |
| 11th              | Math - Algebra II                         | immensely helpful!                                                                       |  |  |  |
| 11th              | Math - Algebra II                         | very helpful!!!                                                                          |  |  |  |
| 11th              | Math - Pre-Calculus                       | He wasn't helpful. I didn't know what I was doing after the session                      |  |  |  |
| 11th              | Math - Trigonometry                       | It would have been better if we had audio as it took time to get to the actual question. |  |  |  |
| 11th              | Science - Chemistry                       | very helpful and my tutor was awesome!!!                                                 |  |  |  |
| 11th              | Science - Chemistry                       | very helpful!!!                                                                          |  |  |  |
| 6th               | English and Language Arts -<br>Literature | She was nice and gave my advice I wouldn't have saw.                                     |  |  |  |
| 7th               | Math - Middle Grades Math                 | Thanks so much                                                                           |  |  |  |
| ASKRI - IP Access |                                           |                                                                                          |  |  |  |
| 8th               | Math - Algebra I                          | I still don't understand the concept fully                                               |  |  |  |