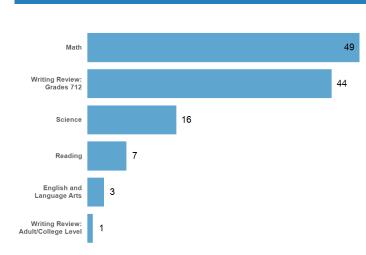

#### **Tutoring Sessions by Topic and Subject**

# **Program Activity Detail**

| Topic                               | Sessions | Hours | Session Length (Avg.) |
|-------------------------------------|----------|-------|-----------------------|
| English and Language Arts           | 3        | 0.85  | 17.00                 |
| Math                                | 49       | 17.85 | 21.86                 |
| Reading                             | 7        | 1.70  | 14.57                 |
| Science                             | 16       | 6.48  | 24.31                 |
| Writing Review: Adult/College Level | 1        | 0.60  | 36.00                 |
| Writing Review: Grades 7-12         | 44       | 15.22 | 20.75                 |
| Total                               | 120      | 42.70 | 21.35                 |