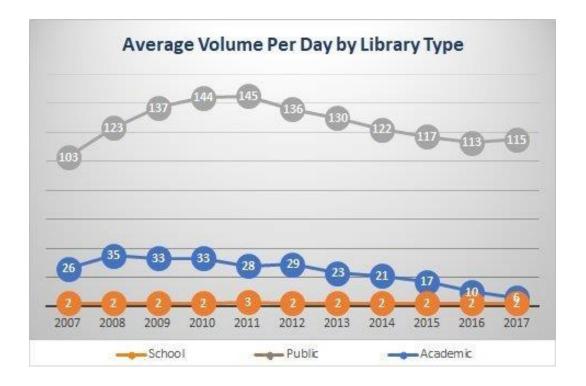

## Survey summaries

The following are results drawn from this and the past items count surveys:

During one week of OLIS-LORI Delivery, the number of items transported were:

- 41,058 Spring 2017
- 37,183 Fall 2016
- 40,166 Spring 2016
- 37,896 Fall 2015