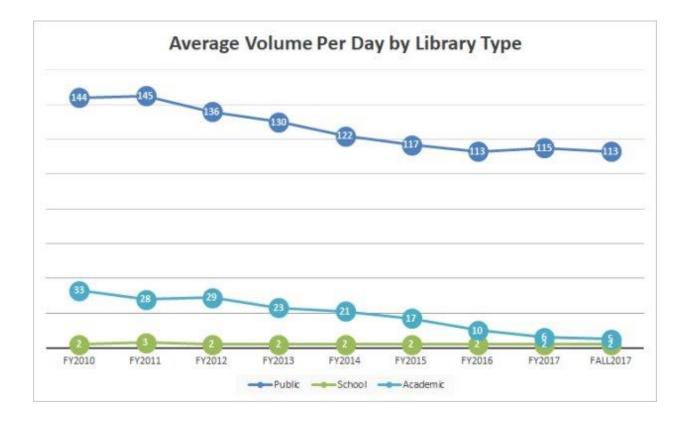

## Survey summaries

The following are results drawn from this and the past items count surveys:

During one week of OLIS-LORI Delivery, the number of items transported were:

Based on the assumption that most libraries open five days a week, the **average** number of outgoing items placed to the delivery system per day per library are: