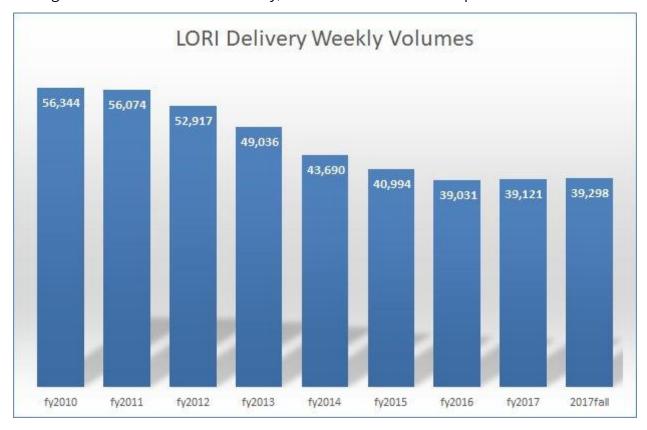

## About the Survey

LORI libraries statewide participated in the biannual Delivery Items Count in October 2017. 207 library facilities that receive OLIS-LORI Delivery services recorded and reported their out-going item counts. Altogether, 39,298 items were transported in the LORI Delivery system during the week. The survey took place from October 22 through October 28, 2017.

## Survey summaries

The following are results drawn from this and the past items count surveys:

During one week of OLIS-LORI Delivery, the number of items transported were:

Based on the assumption that most libraries open five days a week, the **average** number of outgoing items placed to the delivery system per day per library are: