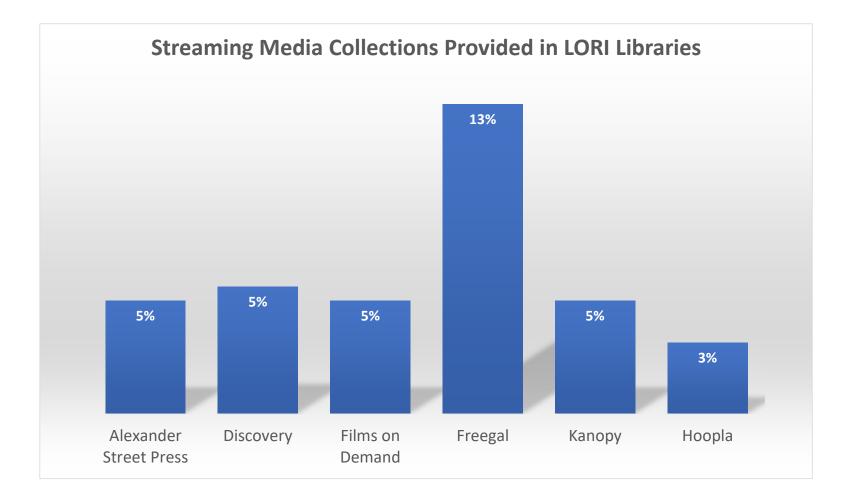

## 2017 Library of Rhode Island ILL Statistics and Technology Scan



The data in this report was collected through the Library of Rhode Island (LORI) Certification from January to March, 2017.

The Technology Scan is part of the Certification and consisted of more than 50 items/questions. The data in this report is only a selection of the Scan. Additional data is available from OLIS.

LORI Certification was held in the midst of fiscal year 2017, the ILL statistics gathered were the results from fiscal year 2016.

## Composition of LORI Libraries

177 Systems







### LORI ILL Statistics







#### **12 Leading In-State Net Lending Libraries (Items)**

## **Mobile Devices Acquired**







# For more information or questions, contact



Chaichin Chen chaichin.chen@olis.ri.gov