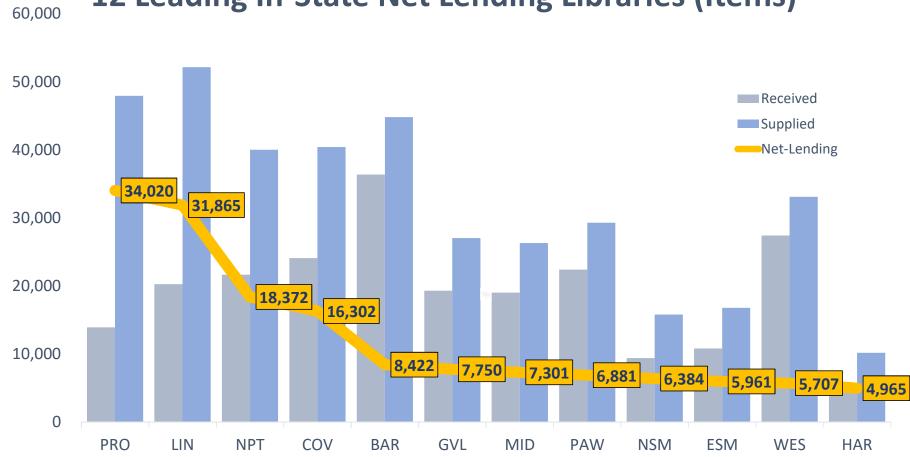

## 2017 Library of Rhode Island ILL Statistics and Technology Scan



The data in this report was collected through the Library of Rhode Island (LORI) Certification from January to March, 2017.

The Technology Scan is part of the Certification and consisted of more than 50 items/questions. The data in this report is only a selection of the Scan. Additional data is available from OLIS.

LORI Certification was held in the midst of fiscal year 2017, the ILL statistics gathered were the results from fiscal year 2016.

## Composition of LORI Libraries

177 Systems







### LORI ILL Statistics







#### **12 Leading In-State Net Lending Libraries (Items)**

## **Mobile Devices Acquired**







# For more information or questions, contact



Chaichin Chen chaichin.chen@olis.ri.gov