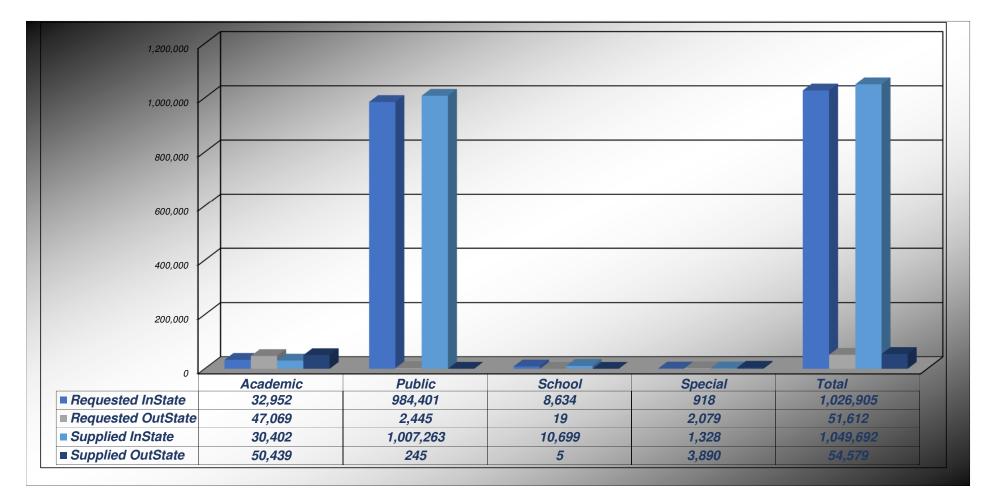

## 2017 Library of Rhode Island ILL Statistics and Technology Scan



The data in this report was collected through the Library of Rhode Island (LORI) Certification from January to March, 2017.

The Technology Scan is part of the Certification and consisted of more than 50 items/questions. The data in this report is only a selection of the Scan. Additional data is available from OLIS.

LORI Certification was held in the midst of fiscal year 2017, the ILL statistics gathered were the results from fiscal year 2016.

## Composition of LORI Libraries

177 Systems







### LORI ILL Statistics







#### **12 Leading In-State Net Lending Libraries (Items)**

## **Mobile Devices Acquired**







# For more information or questions, contact



Chaichin Chen chaichin.chen@olis.ri.gov