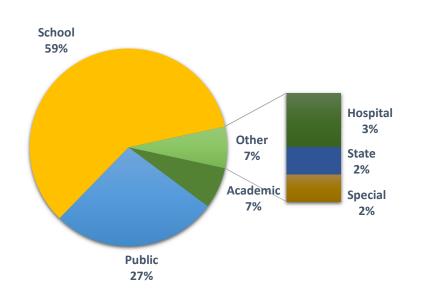

## 2017 Library of Rhode Island ILL Statistics and Technology Scan



The data in this report was collected through the Library of Rhode Island (LORI) Certification from January to March, 2017.

The Technology Scan is part of the Certification and consisted of more than 50 items/questions. The data in this report is only a selection of the Scan. Additional data is available from OLIS.

LORI Certification was held in the midst of fiscal year 2017, the ILL statistics gathered were the results from fiscal year 2016.

## Composition of LORI Libraries

177 Systems







### LORI ILL Statistics







#### **12 Leading In-State Net Lending Libraries (Items)**

## **Mobile Devices Acquired**







# For more information or questions, contact



Chaichin Chen chaichin.chen@olis.ri.gov