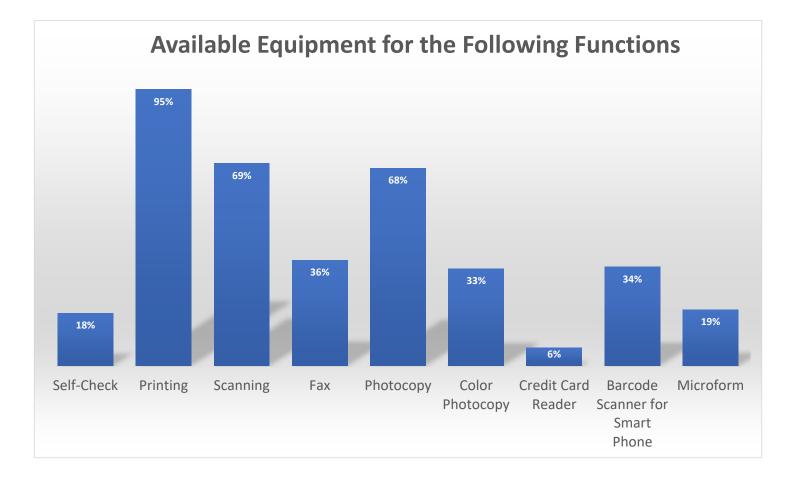

## 2017 Library of Rhode Island ILL Statistics and Technology Scan

The data in this report was collected through the Library of Rhode Island (LORI) Certification from January to March, 2017.

The Technology Scan is part of the Certification and consisted of more than 50 items/questions. The data in this report is only a selection of the Scan. Additional data is available from OLIS.