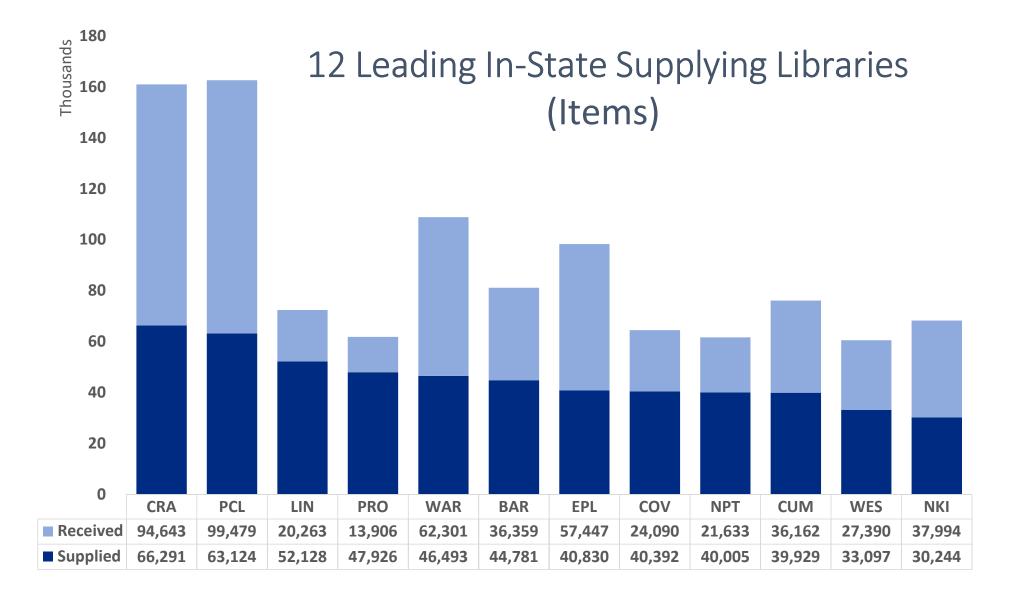

## 2017 Library of Rhode Island ILL Statistics and Technology Scan



The data in this report was collected through the Library of Rhode Island (LORI) Certification from January to March, 2017.

The Technology Scan is part of the Certification and consisted of more than 50 items/questions. The data in this report is only a selection of the Scan. Additional data is available from OLIS.

LORI Certification was held in the midst of fiscal year 2017, the ILL statistics gathered were the results from fiscal year 2016.

## Composition of LORI Libraries

177 Systems







### LORI ILL Statistics







#### **12 Leading In-State Net Lending Libraries (Items)**

## **Mobile Devices Acquired**







# For more information or questions, contact



Chaichin Chen chaichin.chen@olis.ri.gov