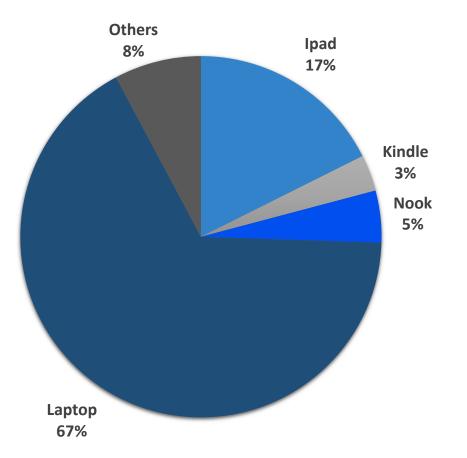

## 2017 Library of Rhode Island ILL Statistics and Technology Scan



The data in this report was collected through the Library of Rhode Island (LORI) Certification from January to March, 2017.

The Technology Scan is part of the Certification and consisted of more than 50 items/questions. The data in this report is only a selection of the Scan. Additional data is available from OLIS.

LORI Certification was held in the midst of fiscal year 2017, the ILL statistics gathered were the results from fiscal year 2016.

## Composition of LORI Libraries

177 Systems







### LORI ILL Statistics







#### **12 Leading In-State Net Lending Libraries (Items)**

## **Mobile Devices Acquired**







# For more information or questions, contact



Chaichin Chen chaichin.chen@olis.ri.gov