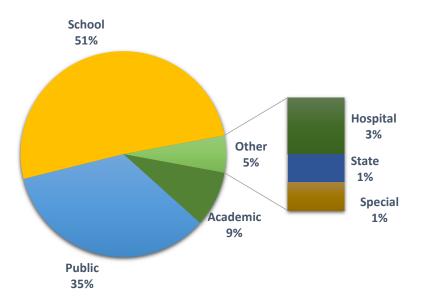

## 2017 Library of Rhode Island ILL Statistics and Technology Scan



The data in this report was collected through the Library of Rhode Island (LORI) Certification from January to March, 2017.

The Technology Scan is part of the Certification and consisted of more than 50 items/questions. The data in this report is only a selection of the Scan. Additional data is available from OLIS.

LORI Certification was held in the midst of fiscal year 2017, the ILL statistics gathered were the results from fiscal year 2016.

## Composition of LORI Libraries

177 Systems







### LORI ILL Statistics







#### **12 Leading In-State Net Lending Libraries (Items)**

## **Mobile Devices Acquired**







# For more information or questions, contact



Chaichin Chen chaichin.chen@olis.ri.gov